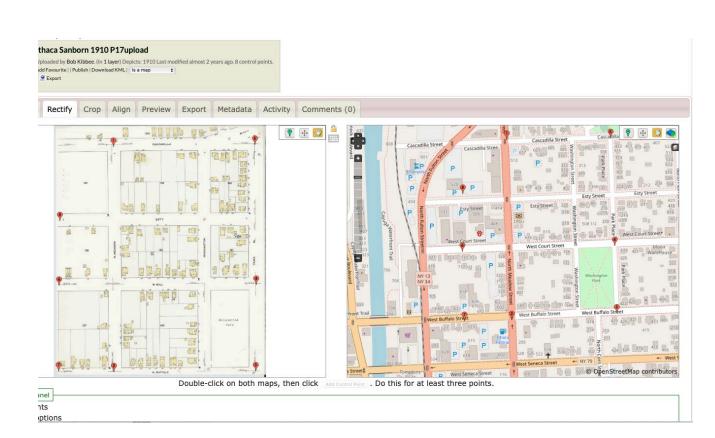

# HistoryForge: Discovering Home Through Local History

https://historyforge.net