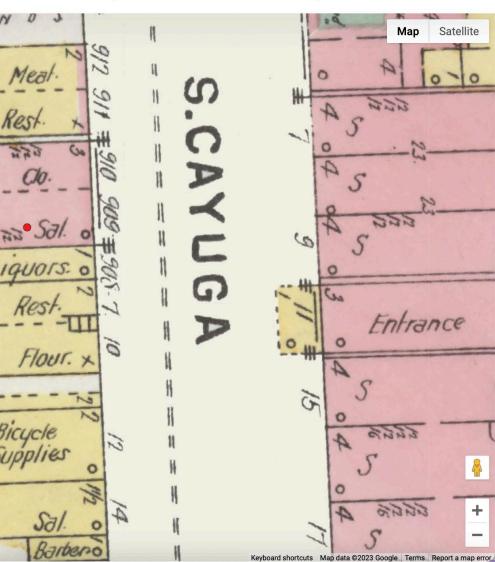

# HistoryForge: Discovering Home Through Local History

https://historyforge.net