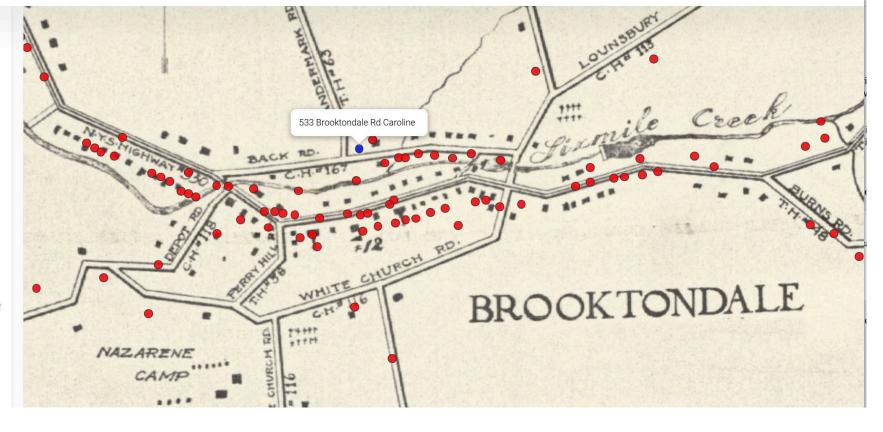

more perfect UNION NATIONAL ENDOWMENT FOR THE HUMANITIES



HistoryForge in New York







Community Transcription Sessions

### HistoryForge-Tompkins!

#### **HF HISTORYFORGE**

55 Admin ▼ The Forge Data ▼ Contact Volunteer 4 ♣

#### Map Layers

- Lithaca Sanborn Fire Insurance Atlas, 1898
- Crandall City Engineering Map, 1899
- Lithaca, First Approved Zoning Map, 1923
- Lithaca Sanborn Fire Insurance Atlas, 1910
- Lithaca Manning's Ward Map, 1942
- Lithaca Sanborn Fire Insurance Atlas, 1919-20
- Aerial Photographs of Ithaca, 1938
- F. W. Beers Map of Ithaca, 1889
- Tompkins County Development Association Map, Town of Caroline, 1937
- Inserts from TCDA Map, Town of Caroline, 1937
- "Clock System" Rural Index Map Caroline Township, 1920
- Tompkins County Base Map, Town of Caroline, 1940





# 1920 Clock System Map



# 1950 Census Enumerator's Instructions



#### **Household Identification**

#### Item 1. Street, avenue, or road

**90.** Item 1. Entering the street, avenue, or road.—In a city, write lengthwise in item 1 the name of the street, avenue, court, place, alley, or road on which the structure faces. Where there is no street name, describe fully in the "Notes" section the location of the house in such a way that someone else will be able to find it.

In a town with street names but not numbers, write the name of the street and give location by direction from intersection with another street. For example: Douglas Avenue, west of Sherman.

In a rural area, write the name of the road and give location by direction from intersection with another road. For example: J