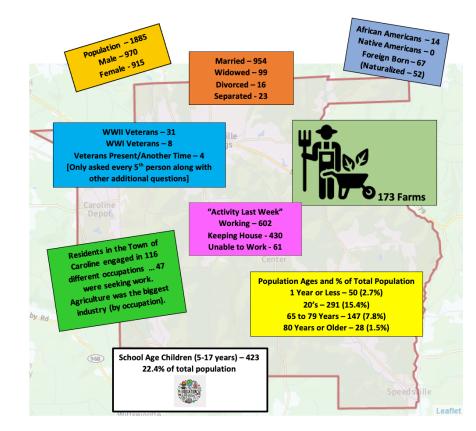

# HistoryForge: Discovering Home Through Local History

https://historyforge.net