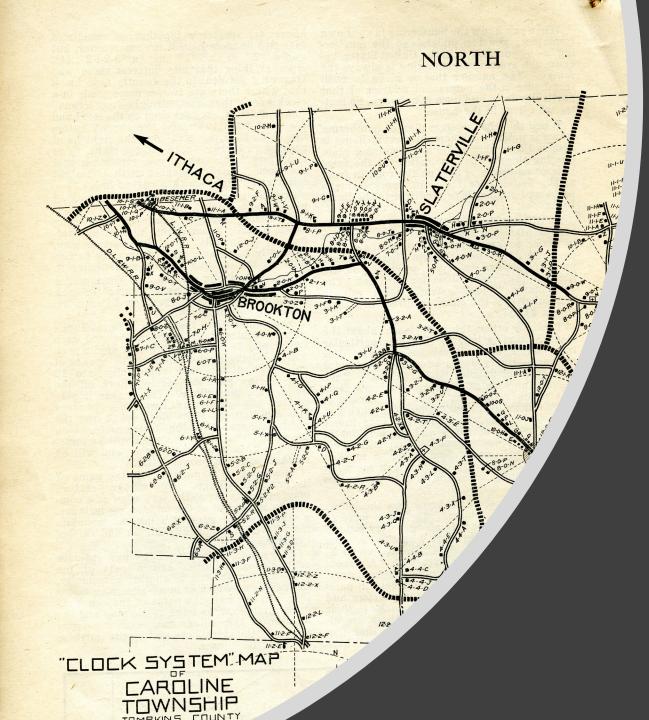

re perfect UNION NATIONAL ENDOWMENT FOR THE HUMANITIES



HistoryForge in New York







Community Transcription Sessions

### HistoryForge-Tompkins!

#### **HF HISTORYFORGE**

55 Admin ▼ The Forge Data ▼ Contact Volunteer 4 ♣

#### Map Layers

- Lithaca Sanborn Fire Insurance Atlas, 1898
- Crandall City Engineering Map, 1899
- Lithaca, First Approved Zoning Map, 1923
- Lithaca Sanborn Fire Insurance Atlas, 1910
- Lithaca Manning's Ward Map, 1942
- Lithaca Sanborn Fire Insurance Atlas, 1919-20
- Aerial Photographs of Ithaca, 1938
- F. W. Beers Map of Ithaca, 1889
- Tompkins County Development Association Map, Town of Caroline, 1937
- Inserts from TCDA Map, Town of Caroline, 1937
- "Clock System" Rural Index Map Caroline Township, 1920
- Tompkins County Base Map, Town of Caroline, 1940





# 1920 Clock System Map



# 1950 Census Enumerator's Instructions



#### **Household Identification**

#### Item 1. Street, avenue, or road

**90.** Item 1. Entering the street, avenue, or road.—In a city, write lengthwise in item 1 the name of the street, avenue, court, place, alley, or road on which the structure faces. Where there is no street name, describe fully in the "Notes" section the location of the house in such a way that someone else will be able to find it.

In a town with street names but not numbers, write the name of the street and give location by direction from intersection with another street. For example: Douglas Avenue, west of Sherman.

In a rural area, write the name of the road and give location by direction from intersection with another road. For example: Jon