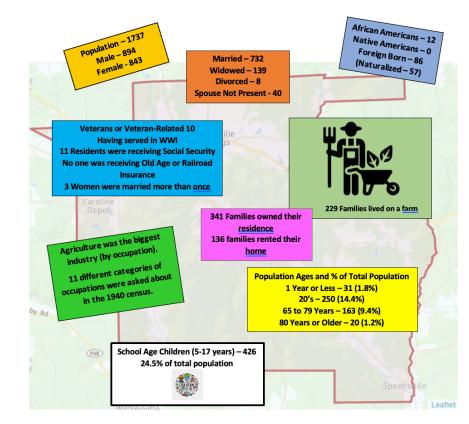

# HistoryForge: Discovering Home Through Local History

https://historyforge.net