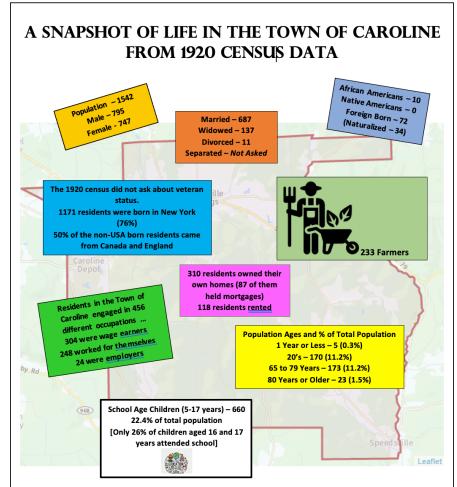

# HistoryForge: Discovering Home Through Local History

https://historyforge.net