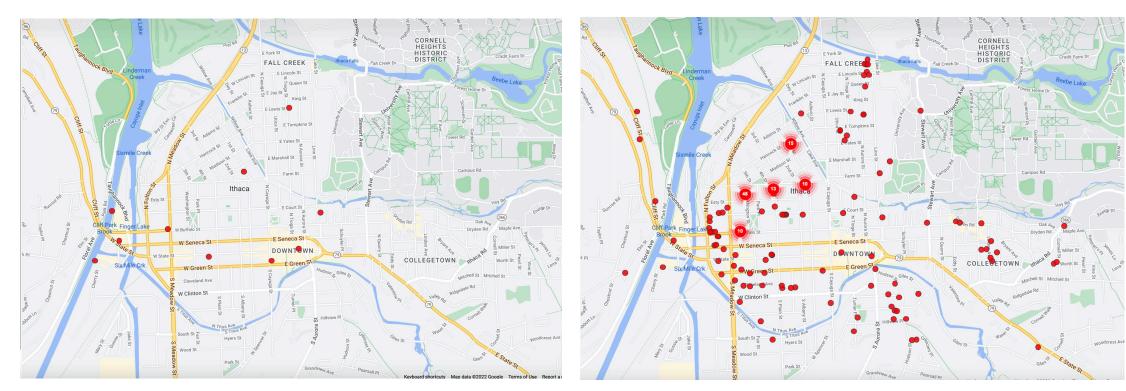

# HistoryForge: Discovering Home Through Local History

https://historyforge.net