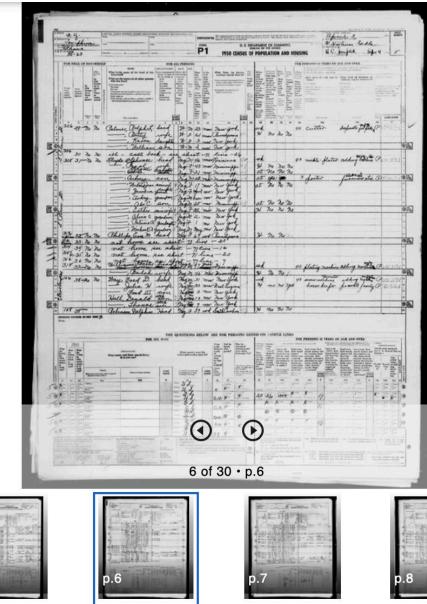

# HistoryForge: Discovering Home Through Local History

https://historyforge.net